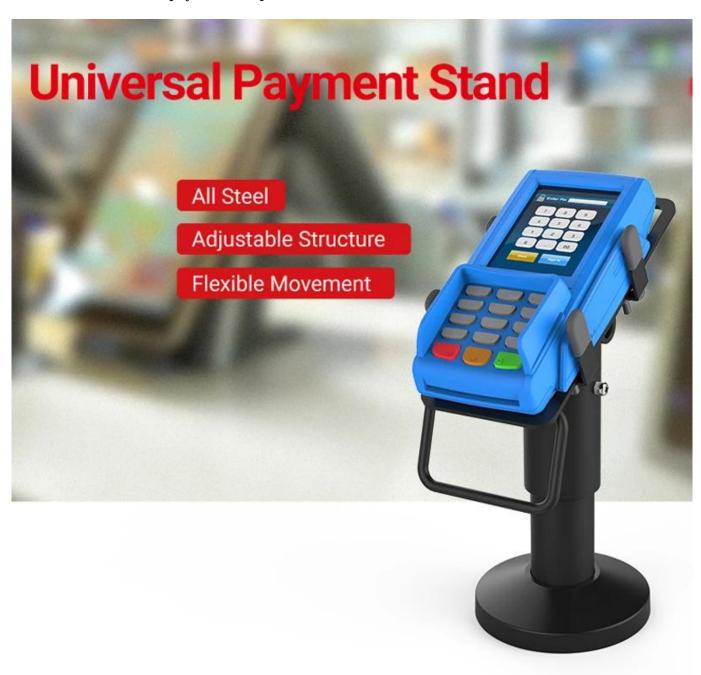

## Why Choose This POS Payment Stand?

This payment terminal stand is designed to enhance **efficiency and customer experience** in modern business environments. With a **universal mounting system**, it supports a wide range of card readers and payment terminals, making it a **versatile choice** for retailers and service providers.