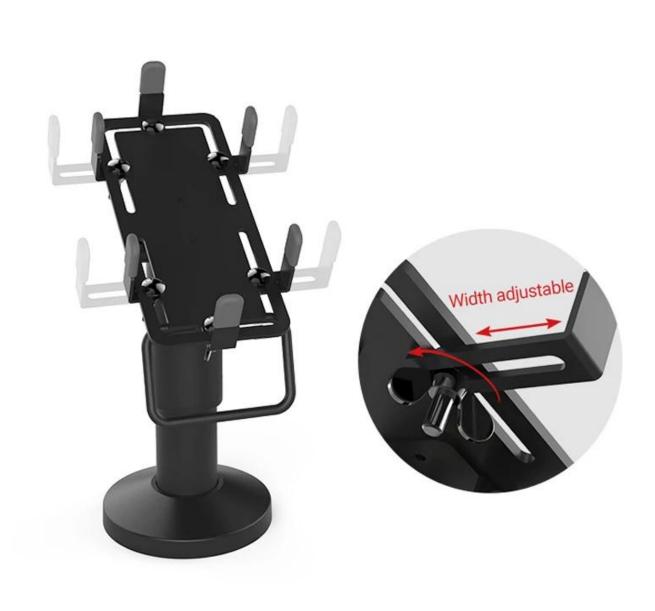

## Why Choose This POS Payment Stand?

This payment terminal stand is designed to enhance **efficiency and customer experience** in modern business environments. With a **universal mounting system**, it supports a wide range of card readers and payment terminals, making it a **versatile choice** for retailers and service providers.