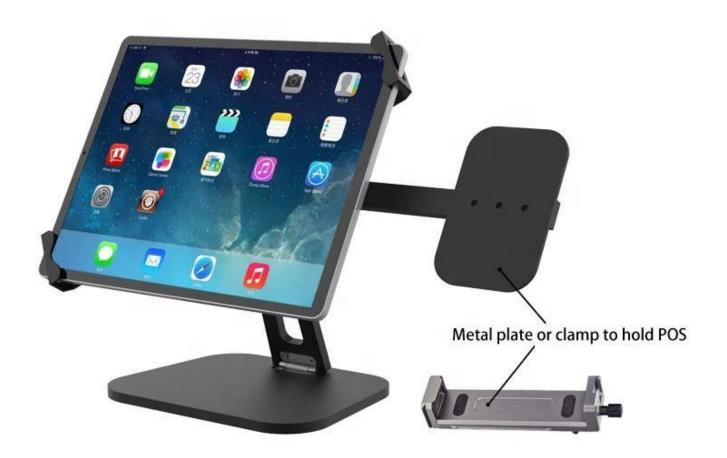

## All-in-One POS Stand Solution for Tablets & PIN Pads - Built for Retail & Restaurant Environments

Our <u>Universal Tablet POS Stand with PIN Pad Mount</u> is a premium, modular checkout solution tailored for retail shops, restaurants, and service counters. Designed for security, flexibility, and seamless customer interaction, this stand combines a **lockable tablet enclosure** with a <u>dedicated POS terminal holder</u>.

## **Key Features:**

- Universal Compatibility: Supports iPads, Samsung Galaxy Tabs, Lenovo and more.
- **PIN Pad Integration**: Holds most payment terminals securely, including Verifone, PAX, Ingenico.
- **360° Rotatable Design**: Enables staff or customer-facing screen rotation.
- **Secure Locking System**: Anti-theft lock design for both tablet and POS mount.
- **Customizable Options**: OEM/ODM service for branding, structure design, bracket compatibility.
- **Professional Look**: Sleek finish, cable management, and compact footprint for tidy counters.