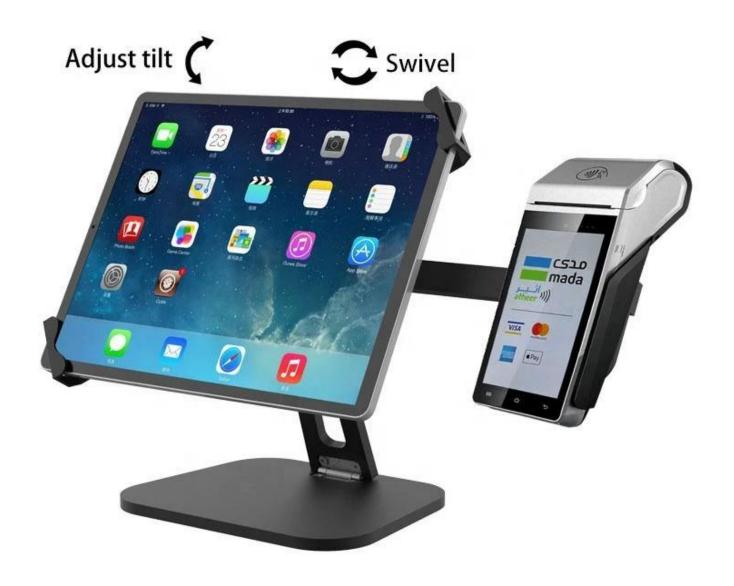

## All-in-One POS Stand Solution for Tablets & PIN Pads - Built for Retail & Restaurant Environments

Our <u>Universal Tablet POS Stand with PIN Pad Mount</u> is a premium, modular checkout solution tailored for retail shops, restaurants, and service counters. Designed for security, flexibility, and seamless customer interaction, this stand combines a **lockable tablet enclosure** with a <u>dedicated POS terminal holder</u>.

## **Key Features:**

- Universal Compatibility: Supports iPads, Samsung Galaxy Tabs, Lenovo and more.
- **PIN Pad Integration**: Holds most payment terminals securely, including Verifone, PAX, Ingenico.
- **360° Rotatable Design**: Enables staff or customer-facing screen rotation.
- **Secure Locking System**: Anti-theft lock design for both tablet and POS mount.
- **Customizable Options**: OEM/ODM service for branding, structure design, bracket compatibility.
- **Professional Look**: Sleek finish, cable management, and compact footprint for tidy counters.