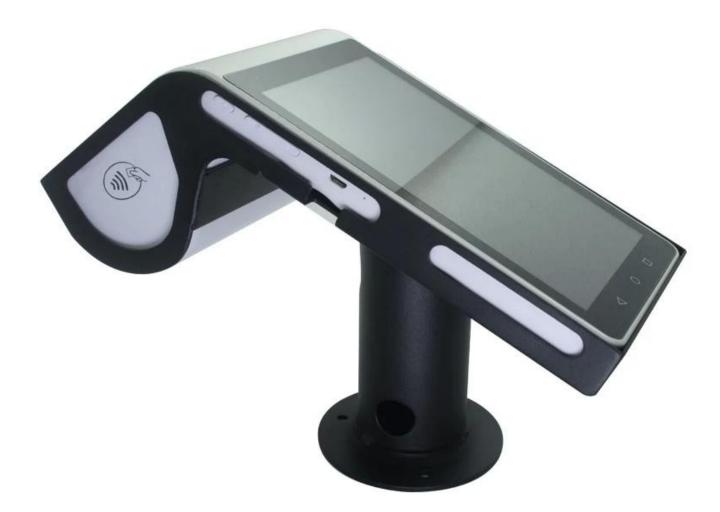

### 1. Versatile Design for Retail and Payment Solutions

The swivel stand supports seamless **360-degree rotation** and multiple tilt angles, allowing both customers and operators to interact effortlessly with the payment terminal. Its durable black metal structure ensures longevity, even in high-traffic retail environments.

## 2. Wide Compatibility

- Designed for **Appcard payment terminals**, ensuring a perfect fit.
- Compatible with <u>iPad POS stands</u> and **iPad pogo pin stands**, making it ideal for modern POS systems requiring wireless charging or secure mounting.