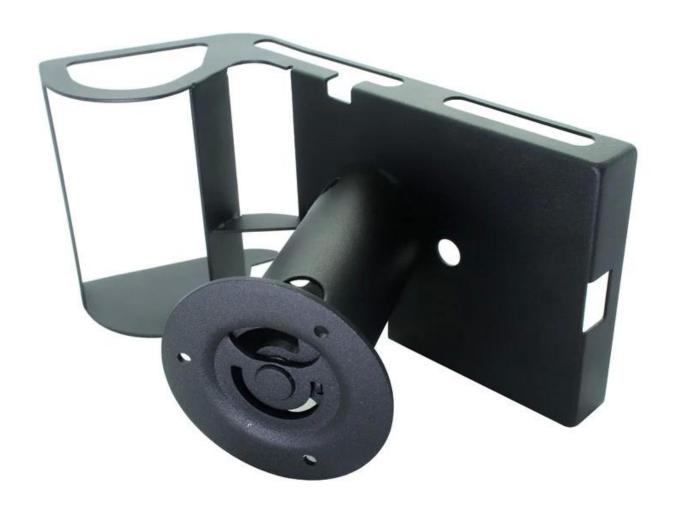

### 4. Durable and Stable Structure

- Made from high-strength metal for durability and stability.
- Anti-corrosion matte black coating for long-lasting performance.
- Integrated **cable management slots** keep wires organized and hidden, improving the overall appearance.