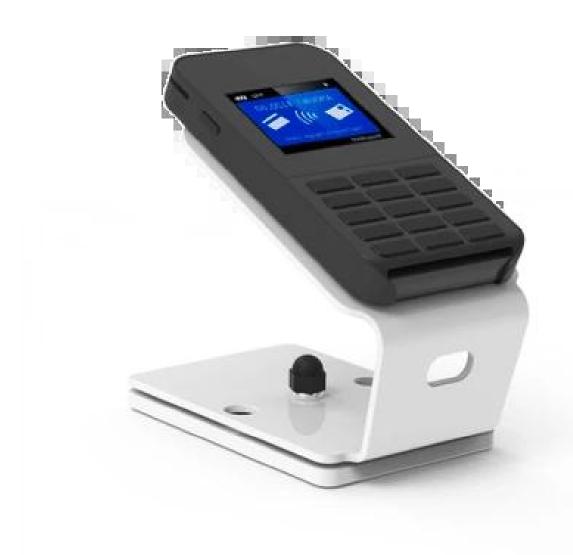

This **POS Terminal Stand** is designed to provide **stability**, **security**, **and flexibility** for businesses that require a **reliable payment terminal holder**. It is widely used in **retail stores**, **restaurants**, **self-service kiosks**, **and commercial payment areas**.

**Key Features:** 

- Universal Compatibility Compatible with various payment terminals and card readers, ensuring wide application.
- Flexible Adjustment 180-degree swivel and 45-degree tilt for an optimized viewing and interaction experience.
- **Secure Mounting** Options for screw-fixed or adhesive installation, ensuring stability and durability.
- **Durable Construction** Made of high-strength metal and reinforced plastic, built to last in high-traffic environments.
- **Integrated Cable Management** Concealed wiring design keeps cables neat and protected, enhancing both aesthetics and functionality.
- **<u>OEM & ODM Customization</u>** As a **POS stand manufacturer and factory**, Goochain provides custom solutions based on customer requirements.