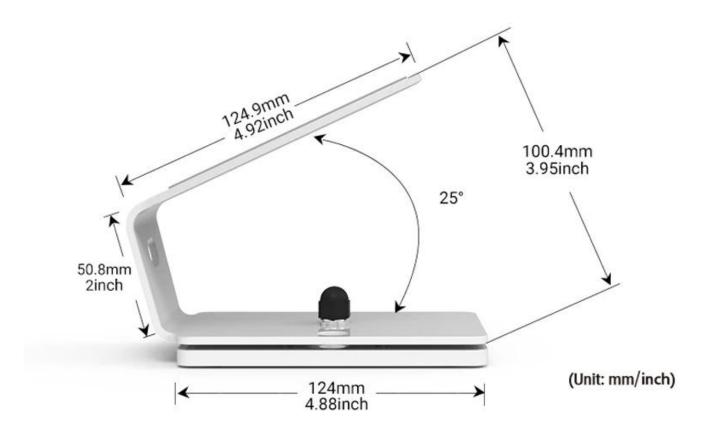

**Key Features:** 

- Universal Compatibility Compatible with various payment terminals and card readers, ensuring wide application.
- Flexible Adjustment 180-degree swivel and 45-degree tilt for an optimized viewing and interaction experience.
- **Secure Mounting** Options for screw-fixed or adhesive installation, ensuring stability and durability.
- **Durable Construction** Made of high-strength metal and reinforced plastic, built to last in high-traffic environments.
- **Integrated Cable Management** Concealed wiring design keeps cables neat and protected, enhancing both aesthetics and functionality.
- **<u>OEM & ODM Customization</u>** As a **POS stand manufacturer and factory**, Goochain provides custom solutions based on customer requirements.