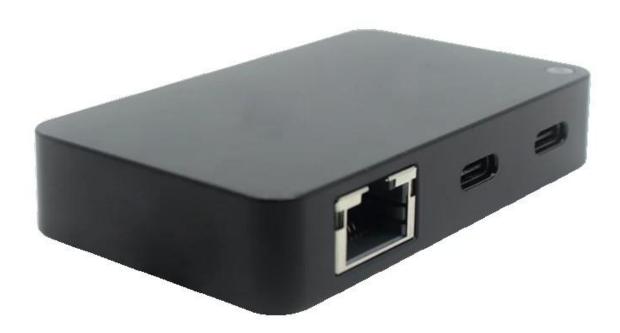

## **Key Features:**

- **Power over Ethernet (POE) Input:** Simplifies installation by combining power and data transfer over a single Ethernet cable, reducing clutter and cables in retail setups.
- PD Type-C Charging: Delivers high-speed, PD Type-C charging to iPads, Android tablets, and other devices, ensuring quick and efficient charging.
- Simultaneous Charging & Data Transfer: Ideal for POS systems, this hub allows charging and data communication with connected devices such as card readers or payment

terminals.

- **Compact Design:** The **hub-like form** makes it easy to integrate into any retail, POS, or business environment without taking up much space.
- Broad Compatibility: Fully compatible with a wide range of devices, including iPads with Type-C charging, Android tablets, POS terminals, and card readers.
- **Durable & Reliable:** Built with **ABS casing**, ensuring long-lasting durability for demanding environments like retail or payment processing.