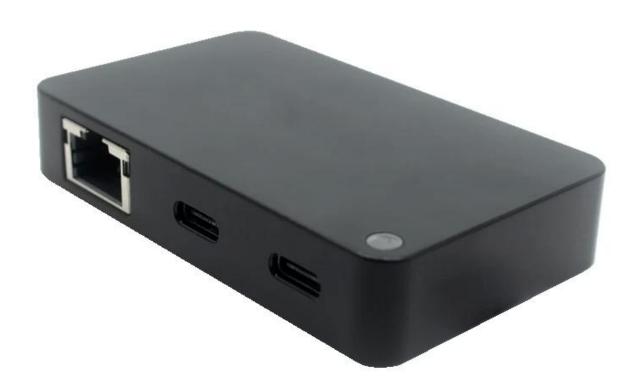

## **Key Features:**

- **Power over Ethernet (POE) Input:** Simplifies installation by combining power and data transfer over a single Ethernet cable, reducing clutter and cables in retail setups.
- PD Type-C Charging: Delivers high-speed, PD Type-C charging to iPads, Android tablets, and other devices, ensuring quick and efficient charging.
- Simultaneous Charging & Data Transfer: Ideal for POS systems, this hub allows charging and data communication with connected devices such as card readers or payment

terminals.

- **Compact Design:** The **hub-like form** makes it easy to integrate into any retail, POS, or business environment without taking up much space.
- Broad Compatibility: Fully compatible with a wide range of devices, including iPads with Type-C charging, Android tablets, POS terminals, and card readers.
- **Durable & Reliable:** Built with **ABS casing**, ensuring long-lasting durability for demanding environments like retail or payment processing.