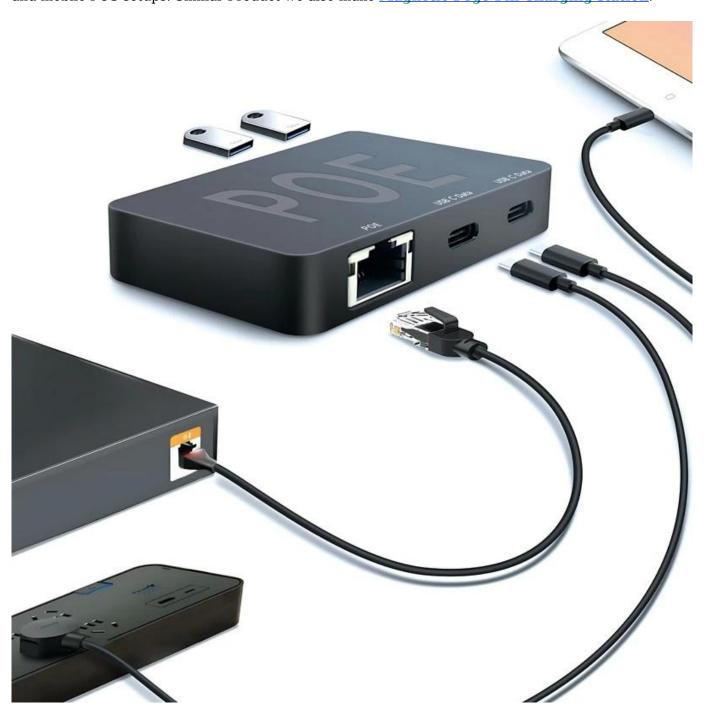

Our POE to Type-C Charging Hub is an all-in-one solution designed for retail environments, payment systems, and POS terminals. This versatile hub provides efficient **PD Type-C charging** for **iPads**, **tablets**, and other mobile devices while supporting **data transfer** for card readers or payment devices. With **Power over Ethernet (POE)** functionality, it eliminates the need for extra power cables, making it a convenient, reliable choice for commercial spaces like retail stores, restaurants, and mobile POS setups. Similar Product we also make <u>Magnetic Pogo Pin Charging station</u>.

## **Key Features:**

- **Power over Ethernet (POE) Input:** Simplifies installation by combining power and data transfer over a single Ethernet cable, reducing clutter and cables in retail setups.
- PD Type-C Charging: Delivers high-speed, PD Type-C charging to iPads, Android tablets, and other devices, ensuring quick and efficient charging.
- Simultaneous Charging & Data Transfer: Ideal for POS systems, this hub allows charging and data communication with connected devices such as card readers or payment

terminals.

- **Compact Design:** The **hub-like form** makes it easy to integrate into any retail, POS, or business environment without taking up much space.
- Broad Compatibility: Fully compatible with a wide range of devices, including iPads with Type-C charging, Android tablets, POS terminals, and card readers.
- **Durable & Reliable:** Built with **ABS casing**, ensuring long-lasting durability for demanding environments like retail or payment processing.

Whether you are upgrading your retail space or setting up a new **POS system**, this POE to Type-C Charging Hub is the perfect addition to your business operations. With its **PD Type-C charging** capabilities and **simultaneous data transfer**, it ensures seamless functionality for **iPads**, **tablets**, and connected **POS devices**.