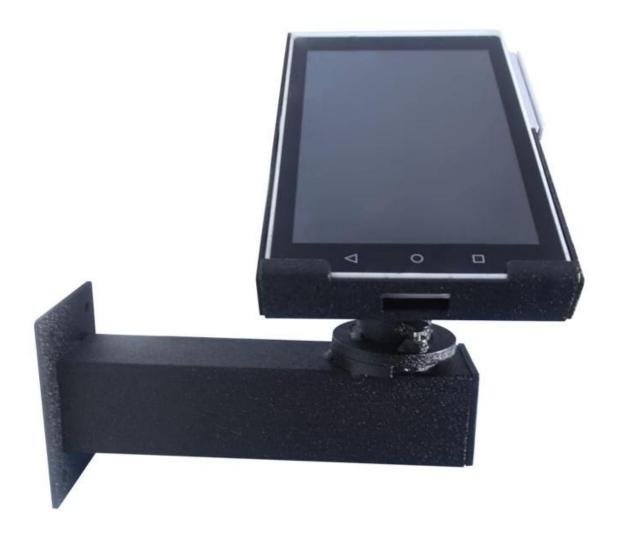

Crafted from **high-quality steel with an anti-corrosion coating**, this stand ensures durability in high-traffic environments. The built-in **locking screws** provide enhanced security, making it an ideal choice for protecting your **POS terminals**, card readers, and **payment devices**.

The wall-mounted design saves valuable **countertop space**, while the adjustable arm allows for **360° rotation** and  $\pm 45^{\circ}$  tilt, enabling users to set the perfect angle for customer interaction and payment convenience.