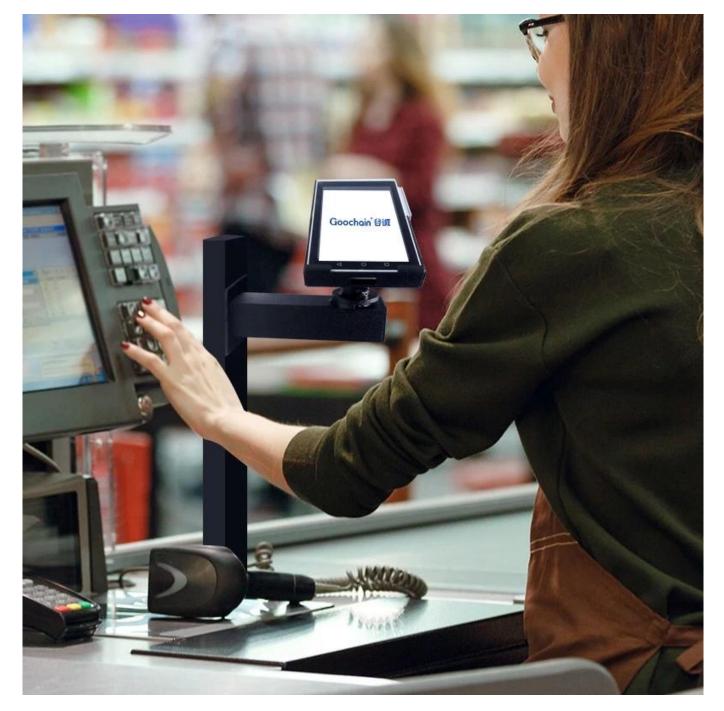

As a professional **POS terminal stand manufacturer**, we proudly present this **Locking Wall Mount Terminal Stand**, designed for **secure and efficient operations** in retail, hospitality, and other commercial settings.

Crafted from **high-quality steel with an anti-corrosion coating**, this stand ensures durability in high-traffic environments. The built-in **locking screws** provide enhanced security, making it an ideal choice for protecting your **POS terminals**, card readers, and **payment devices**.

The wall-mounted design saves valuable **countertop space**, while the adjustable arm allows for **360° rotation** and  $\pm 45^{\circ}$  tilt, enabling users to set the perfect angle for customer interaction and payment convenience.

This stand is compatible with a wide range of **POS systems**, ensuring versatility and ease of use in diverse applications, from retail stores to restaurants. Installation is simple and secure, with all mounting hardware included.