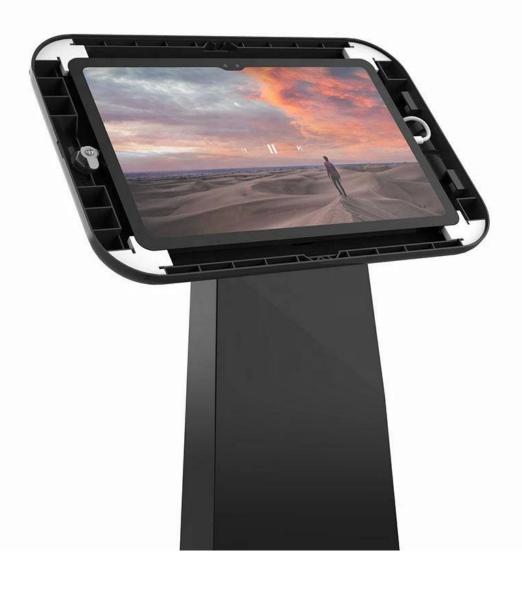

sures durability and a secure locking enclosure to deter theft, making it ideal for unattended or public areas.

The enclosure supports a broad range of tablet brands and models, including iPad Pro (9.7", 11", 12.9"), iPad Air, Samsung Galaxy Tabs, Lenovo, and other Android tablets. The hidden cable management system keeps wires out of sight, creating a clean, professional appearance.

Whether you're looking for a POS tablet stand, an interactive kiosk, or a digital sign holder, this product is engineered to deliver. As a direct manufacturer, we offer full OEM/ODM customization, with support from our in-house R&D team to bring your ideas to life—whether it's custom branding, color matching, or feature adaptation.



## **Tablet Enclosure**



## Put tablet inside & connect charging cable



## Cover front panel and lock it Front camera exposed