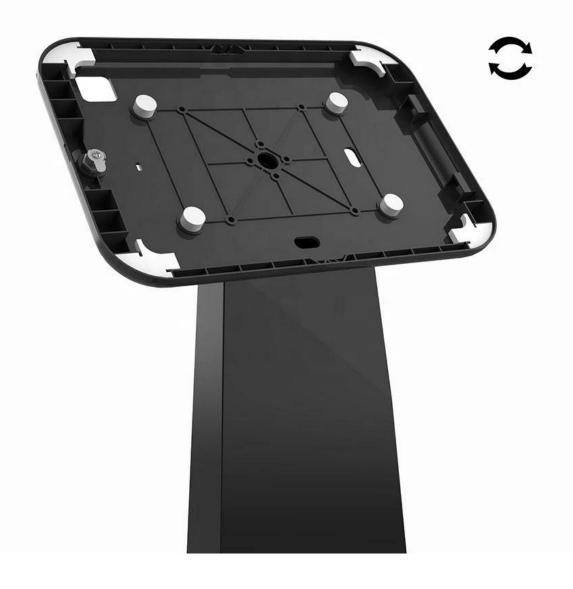

d features a solid all-metal construction that ensures durability and a secure locking enclosure to deter theft, making it ideal for unattended or public areas.

The enclosure supports a broad range of tablet brands and models, including iPad Pro (9.7", 11", 12.9"), iPad Air, Samsung Galaxy Tabs, Lenovo, and other Android tablets. The hidden cable management system keeps wires out of sight, creating a clean, professional appearance.

Whether you're looking for a POS tablet stand, an interactive kiosk, or a digital sign holder, this product is engineered to deliver. As a direct manufacturer, we offer full OEM/ODM customization, with support from our in-house R&D team to bring your ideas to life—whether it's custom branding, color matching, or feature adaptation.



## **Tablet Enclosure**



## Put tablet inside & connect charging cable



## Cover front panel and lock it Front camera exposed