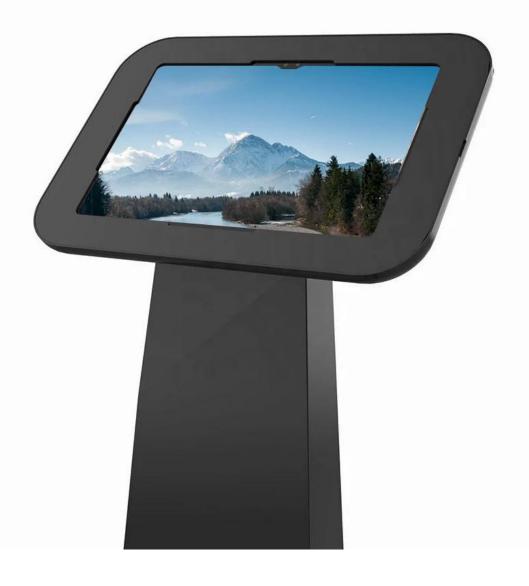

The enclosure supports a broad range of tablet brands and models, including iPad Pro (9.7", 11", 12.9"), iPad Air, Samsung Galaxy Tabs, Lenovo, and other Android tablets. The hidden cable management system keeps wires out of sight, creating a clean, professional appearance.