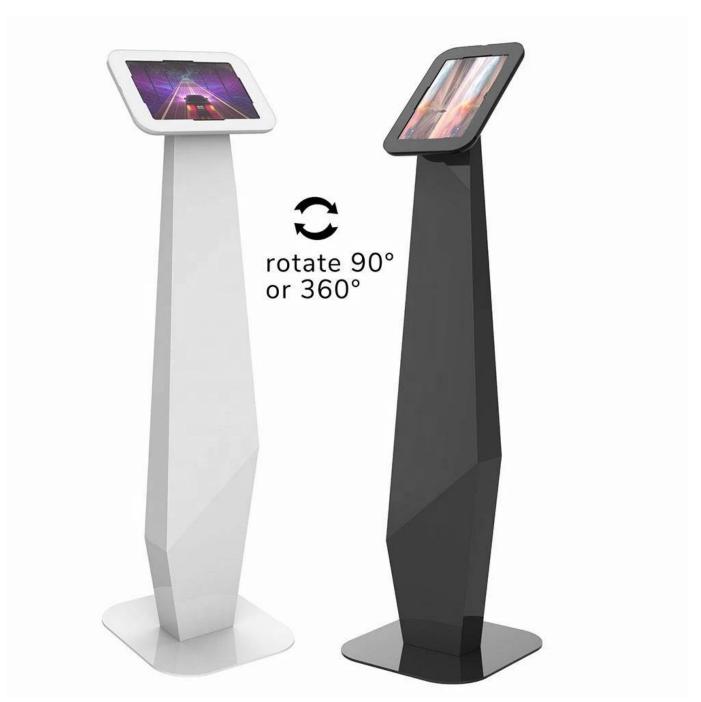

Elevate your tablet display with our Heavy-Duty Metal Tablet Floor Stand, the perfect fusion of security, style, and function. Designed for commercial environments, this stand features a solid all-metal construction that ensures durability and a secure locking enclosure to deter theft, making it ideal for unattended or public areas.