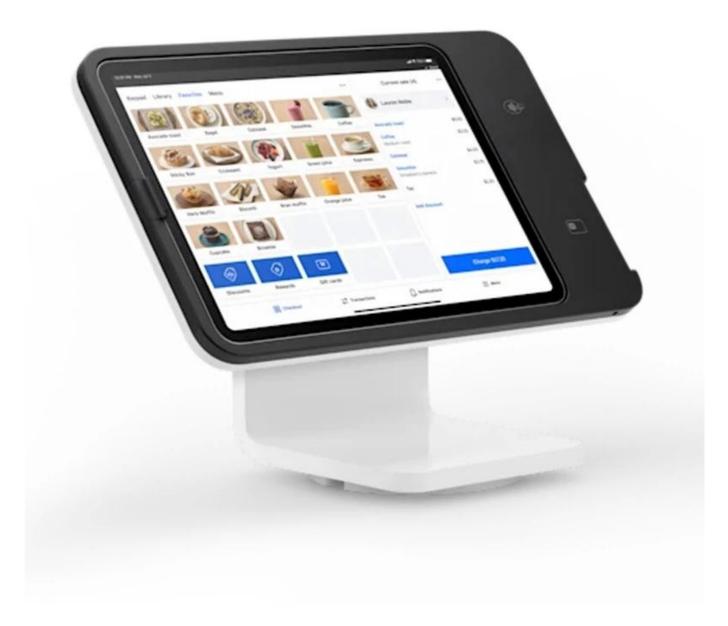

This iPad POS Stand is designed to meet the needs of businesses seeking a **secure**, **easy-to-use POS system** with modern features. The **integrated card reader** supports both credit and debit card payments, ensuring fast and reliable transactions. Equipped with a **USB Type-C interface**, it enables rapid data transfer and efficient charging for your iPad and connected devices. Additionally, the **magnetic charging station** ensures seamless and stable charging without the hassle of wires, while a **wireless iPad charging stand** option provides even more flexibility in your setup.

With various **mounting options** available, including countertop, desk, and wall mounts, and customizable design features, our iPad POS Stand is an ideal solution for retail stores, restaurants, and other service-oriented businesses. We also offer **USB Type-C POE for POS** capabilities, enabling power and data transmission through a single cable for streamlined operations.