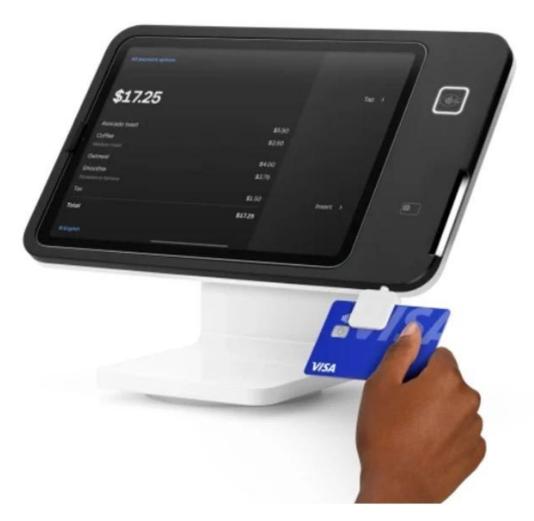

This iPad POS Stand is designed to meet the needs of businesses seeking a **secure**, **easy-to-use POS system** with modern features. The **integrated card reader** supports both credit and debit card payments, ensuring fast and reliable transactions. Equipped with a **USB Type-C interface**, it enables rapid data transfer and efficient charging for your iPad and connected devices. Additionally, the **magnetic charging station** ensures seamless and stable charging without the hassle of wires, while a **wireless iPad charging stand** option provides even more flexibility in your setup.