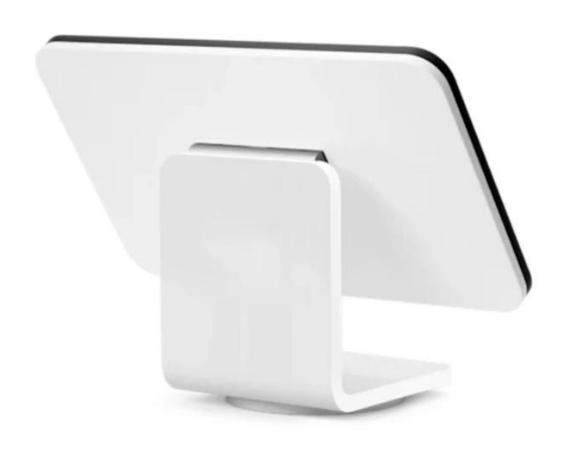

With various **mounting options** available, including countertop, desk, and wall mounts, and customizable design features, our iPad POS Stand is an ideal solution for retail stores, restaurants, and other service-oriented businesses. We also offer **USB Type-C POE for POS** capabilities, enabling power and data transmission through a single cable for streamlined operations.