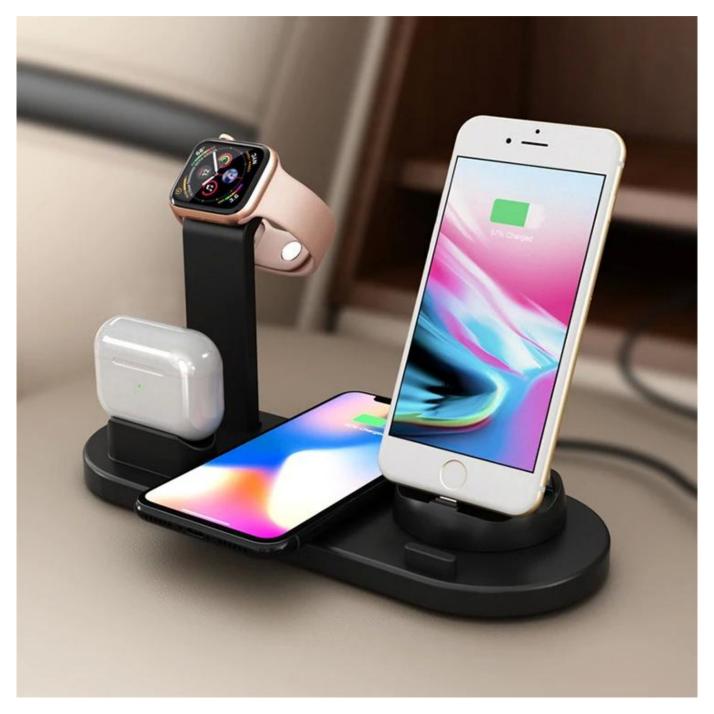

The <u>Multifunctional 4-in-1 Wireless Charging Dock</u> streamlines your charging setup by combining multiple charging functions into a single, neat unit. It features a magnetic stand for iPhone, a foldable watch stand, a recessed spot for AirPods, and an extra wireless pad or USB output for another mobile device. Whether in an office, hotel, retail environment, or home, this dock minimizes cable clutter and enhances convenience. Built with advanced safety features like overvoltage, over-current, short-circuit, and foreign object detection.