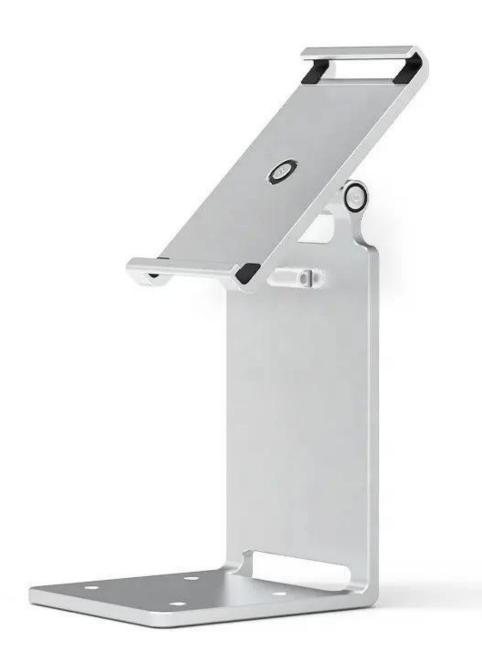

This **two-in-one tablet and POS terminal display stand** is crafted from **premium aluminum alloy** for long-term durability and professional aesthetics. Designed with flexibility in mind, it features **145° front-to-back tilt adjustment** and **360° screen rotation** to switch easily between landscape and portrait modes—ideal for both interactive customer engagement and POS operations.

The **modular design** allows for two types of installation:

- Screw-down mounting for secure counter installation
- Freestanding desktop use for mobility and flexibility

Whether you're using it in a high-traffic **retail store**, a **hospital front desk**, or a **hotel check-in kiosk**, this stand integrates seamlessly into any environment.