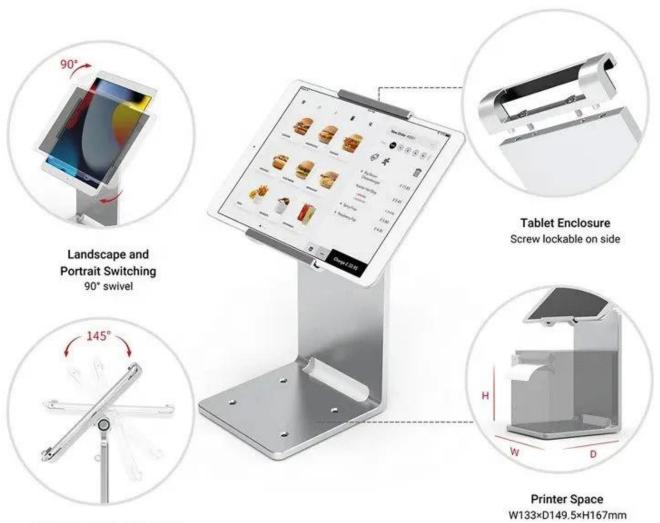

This **two-in-one tablet and POS terminal display stand** is crafted from **premium aluminum alloy** for long-term durability and professional aesthetics. Designed with flexibility in mind, it features **145° front-to-back tilt adjustment** and **360° screen rotation** to switch easily between landscape and portrait modes—ideal for both interactive customer engagement and POS operations.

The **modular design** allows for two types of installation:

- Screw-down mounting for secure counter installation
- Freestanding desktop use for mobility and flexibility

Whether you're using it in a high-traffic **retail store**, a **hospital front desk**, or a **hotel check-in kiosk**, this stand integrates seamlessly into any environment.

Tablet Enclosure Flips 145° for Perfect Displays to Users