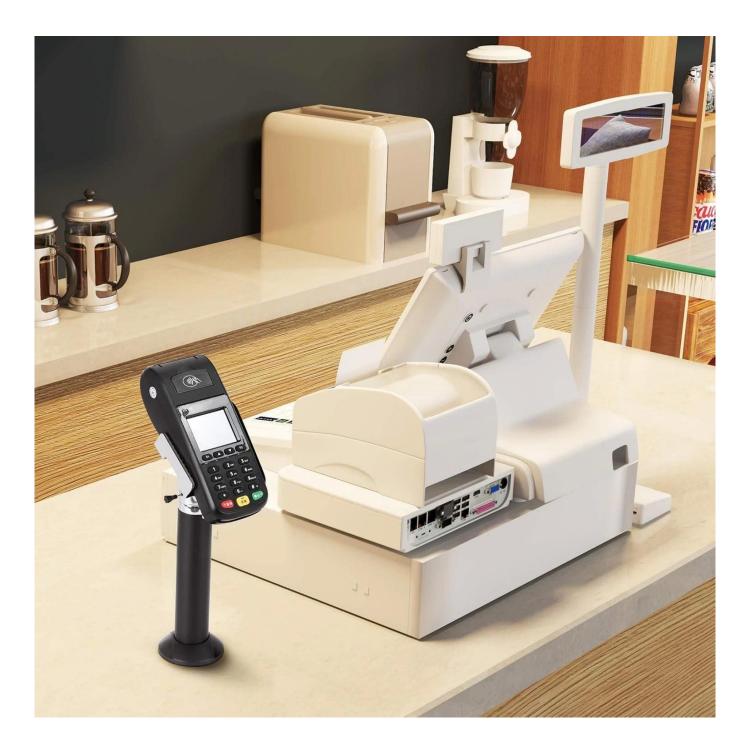

Perfect for retail stores, restaurants, and healthcare facilities, this card reader holder enhances user experience by providing a stable and ergonomic solution for payment terminals. Its durable metal construction ensures long-lasting use, making it a reliable choice for any business.