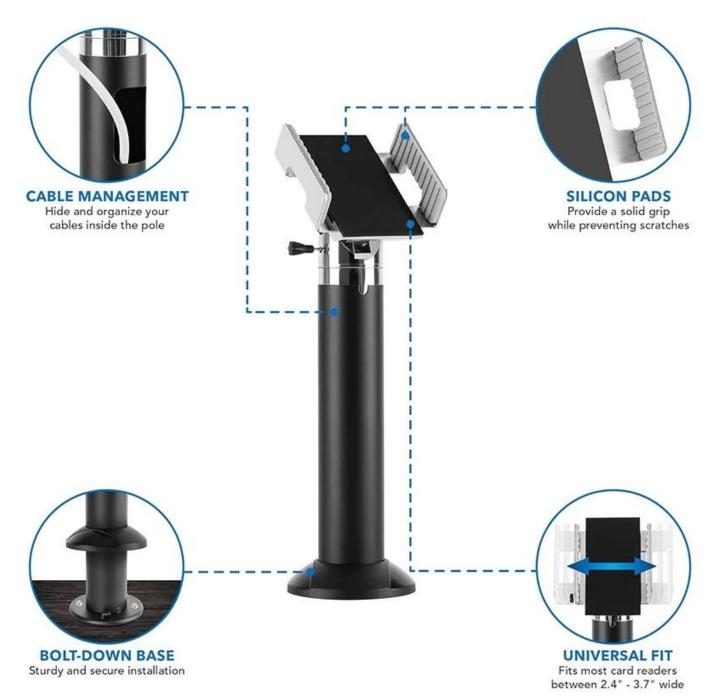

The Adjustable POS Terminal Card Reader Holder is an essential accessory for modern payment systems. It features a universal fit that accommodates most card readers, with silicone grip pads to prevent scratches and ensure a secure hold. The bolt-down base ensures stability during usage, making it ideal for high-traffic environments.

The integrated cable management system allows you to neatly hide and organize cables inside the pole, ensuring a tidy and professional appearance. Its adjustable design offers 180-degree rotation, allowing users to position the card reader for optimal convenience during transactions.

Perfect for retail stores, restaurants, and healthcare facilities, this card reader holder enhances user experience by providing a stable and ergonomic solution for payment terminals. Its durable metal construction ensures long-lasting use, making it a reliable choice for any business.