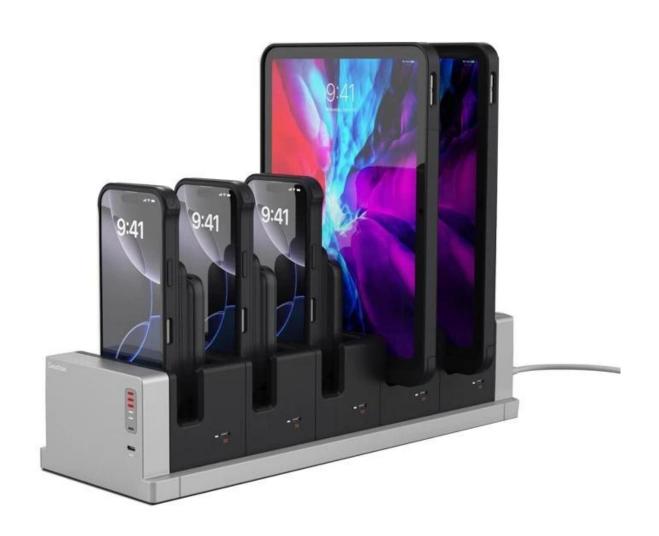

This 5-bay magnetic pogo pin charging dock is a professional-grade solution for fast charging and data synchronization. Designed for mPOS industrial smart devices, it integrates spring-loaded pogo pin connectors with strong magnetic alignment to ensure stable multi-device connectivity.

Supporting PD25W fast charging and USB 2.0 data transfer, this multi-port pogo pin docking station is ideal for POS terminal charging, barcode scanners, and handheld medical or logistics equipment.

For conbined mPOS cable solutions, check our Multi-angle USB C cable.

## **Key Features**

5-Port Charging Dock: Charges up to 5 smart terminals at once.

PD25W Fast Charging Base: Delivers stable high-speed power to connected devices.

USB 2.0 Data Sync: Enables data communication for system backup or updates.

Magnetic Pogo Pin Connector: Ensures quick and precise docking.

Spring-loaded Gold Pins: Provide reliable low-resistance contact for long-term use.

Durable Charging Station: Built with flame-retardant ABS/PC for industrial use.