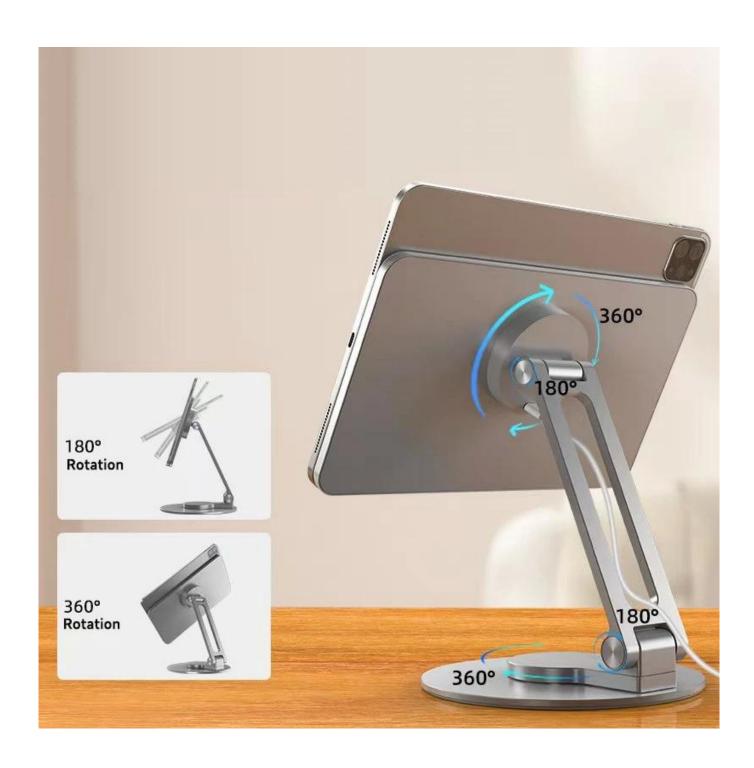

## **Product Description:**

The <u>Magnetic Charging iPad Pro Stand</u> is designed for businesses and content creators who need a reliable and versatile stand. With **360° rotation**, this stand provides full adjustability to ensure your iPad is positioned perfectly for any task. The <u>18W fast charging pos stand</u> feature keeps your device powered for extended use, while the **anti-slip base** provides added stability in busy work environments.

- 18W Fast Charging for uninterrupted use
- 360° Rotation for flexible positioning
- Adjustable Tablet Holder for comfortable viewing
- **Durable Design** with premium materials
- Anti-Slip Base for added stability

| • Anti-Slip Base: The sturdy base ensures that your stand remains in place during intense use, avoiding slips or tipping. |  |  |  |  |  |  |  |
|---------------------------------------------------------------------------------------------------------------------------|--|--|--|--|--|--|--|
|                                                                                                                           |  |  |  |  |  |  |  |
|                                                                                                                           |  |  |  |  |  |  |  |
|                                                                                                                           |  |  |  |  |  |  |  |
|                                                                                                                           |  |  |  |  |  |  |  |
|                                                                                                                           |  |  |  |  |  |  |  |
|                                                                                                                           |  |  |  |  |  |  |  |
|                                                                                                                           |  |  |  |  |  |  |  |
|                                                                                                                           |  |  |  |  |  |  |  |
|                                                                                                                           |  |  |  |  |  |  |  |
|                                                                                                                           |  |  |  |  |  |  |  |
|                                                                                                                           |  |  |  |  |  |  |  |
|                                                                                                                           |  |  |  |  |  |  |  |
|                                                                                                                           |  |  |  |  |  |  |  |
|                                                                                                                           |  |  |  |  |  |  |  |
|                                                                                                                           |  |  |  |  |  |  |  |
|                                                                                                                           |  |  |  |  |  |  |  |
|                                                                                                                           |  |  |  |  |  |  |  |
|                                                                                                                           |  |  |  |  |  |  |  |
|                                                                                                                           |  |  |  |  |  |  |  |
|                                                                                                                           |  |  |  |  |  |  |  |