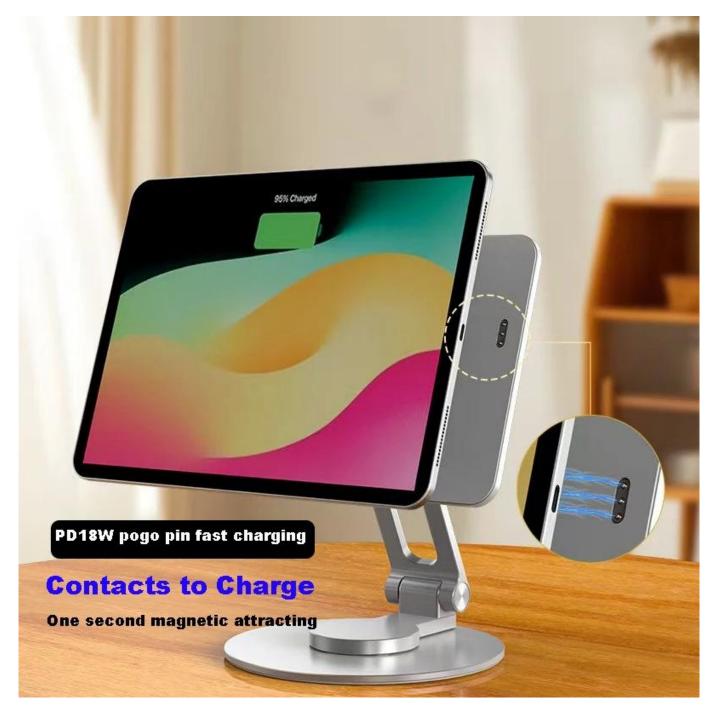

## **Product Description:**

The <u>Magnetic Charging iPad Pro Stand</u> is designed for businesses and content creators who need a reliable and versatile stand. With **360° rotation**, this stand provides full adjustability to ensure your iPad is positioned perfectly for any task. The <u>18W fast charging pos stand</u> feature keeps your device powered for extended use, while the **anti-slip base** provides added stability in busy work environments.

- 18W Fast Charging for uninterrupted use
- 360° Rotation for flexible positioning
- Adjustable Tablet Holder for comfortable viewing
- **Durable Design** with premium materials
- Anti-Slip Base for added stability