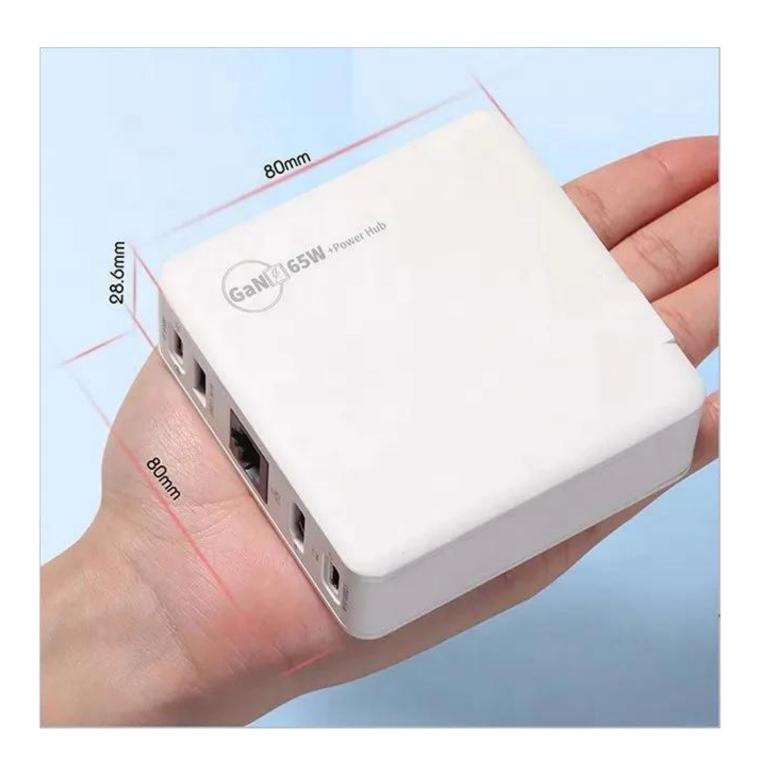

Crafted from premium aluminum alloy, this docking station ensures durability and efficient heat dissipation. Its compact design makes it a perfect companion for laptops, tablets, and other USB-C enabled devices.