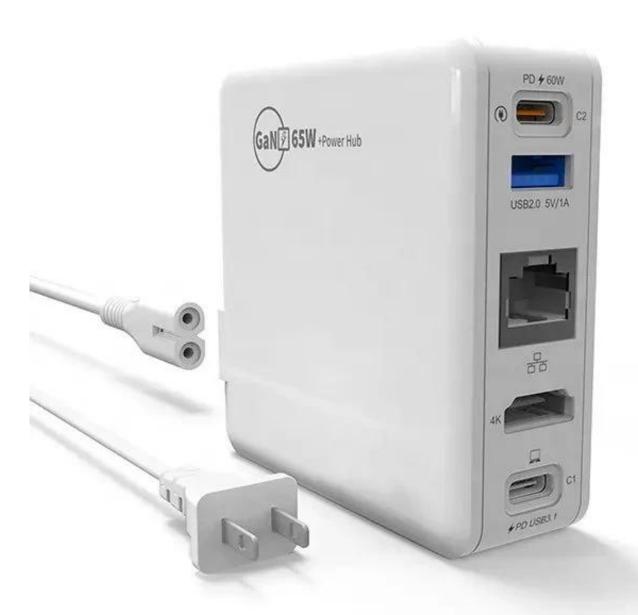

Elevate your workspace with our 35W GaN USB-C to HDMI 4K Docking Station, designed for seamless connectivity and efficient power delivery. This docking station features five essential ports:

- **HDMI Port:** Supports 4K@30Hz resolution, ensuring crisp and clear display on external monitors or TVs.
- **USB 3.0 Port:** Allows for high-speed data transfer up to 5Gbps, suitable for connecting peripherals like flash drives and external hard drives.
- USB-C Ports (PD & QC): Offer fast charging capabilities with Power Delivery and Quick Charge support, accommodating various devices.
- **RJ45 Ethernet Port:** Provides a stable 100Mbps wired internet connection, ideal for environments where Wi-Fi is unreliable.