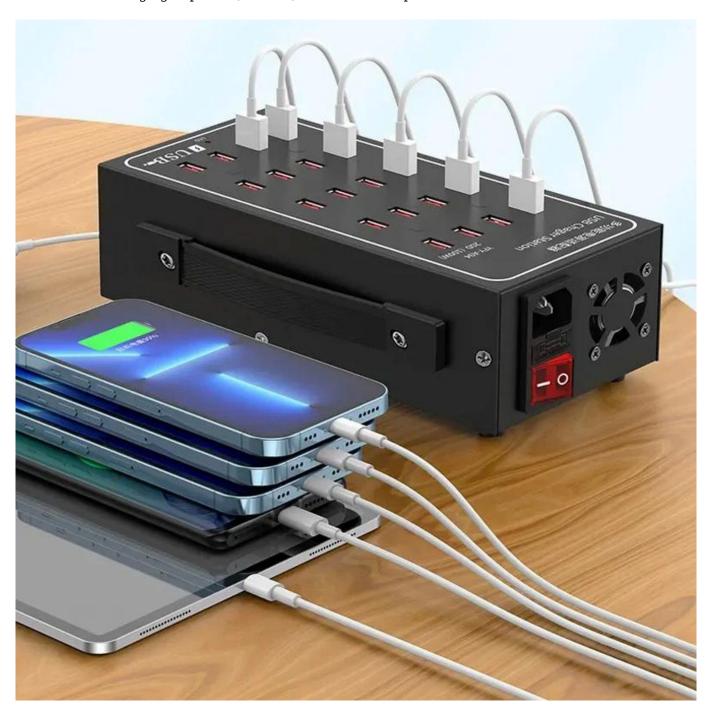

## Efficient Charging. Smart Design. Built for Public Use.

This desktop <u>20-port USB charging station</u> offers a clean, organized, and high-capacity charging solution for shared or commercial spaces. Each USB port delivers up to 2.1A intelligently, automatically adjusting to the connected device's needs. The total power output is 100W, perfect for simultaneous charging of phones, tablets, and other USB-powered devices.