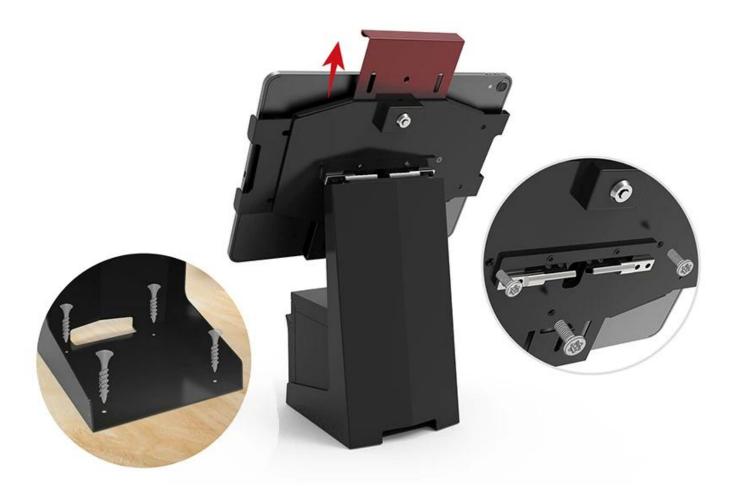

## Why choose this 2-in-1 POS stand?

- Dual Device Mount Keeps both payment devices and iPad/tablet
- Flexible positioning Rotate 330° for adjustable viewing angle and tilt 50°
- Safe and sturdy Sturdy steel structure with locking system
- Universal compatibility Fits with a variety of POS terminals and tablets
- Space-saving design Continue to organize your checkout counter