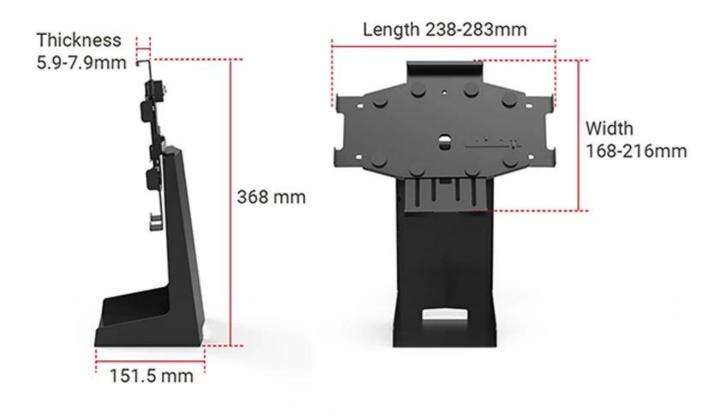

t counter



W127 x D127 x H127

Tilted 90 Degree

## Perfect for a variety of industries

- Retail and supermarkets Strengthen checkout efficiency and digital payments
- Restaurants and Cafes Supports self-service ordering and contactless payments
- Healthcare and Hospitality Provides multi-device POS solutions
- Self-service kiosk Suitable for ticket stations, ordering systems and unmanned payments

Please visit us **POS payments are available** Explore more POS mount solutions including us **Swivel terminal stand** and **iPad POS Stand**.



## **Manufacturer Direct - OEM and Wholesale Services**

As a leading factory and supplier, we offer:

- Custom branding and colours
- OEM/ODM Customization
- Bulk pricing and high-speed production

Contact us today to discuss your business needs.