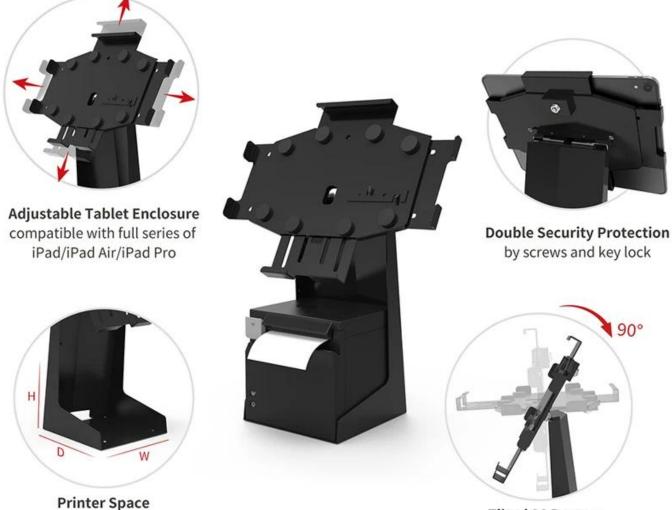

## Why choose this 2-in-1 POS stand?

- Dual Device Mount Keeps both payment devices and iPad/tablet
- Flexible positioning Rotate 330° for adjustable viewing angle and tilt 50°
- Safe and sturdy Sturdy steel structure with locking system
- Universal compatibility Fits with a variety of POS terminals and tablets
- Space-saving design Continue to organize your checkout counter