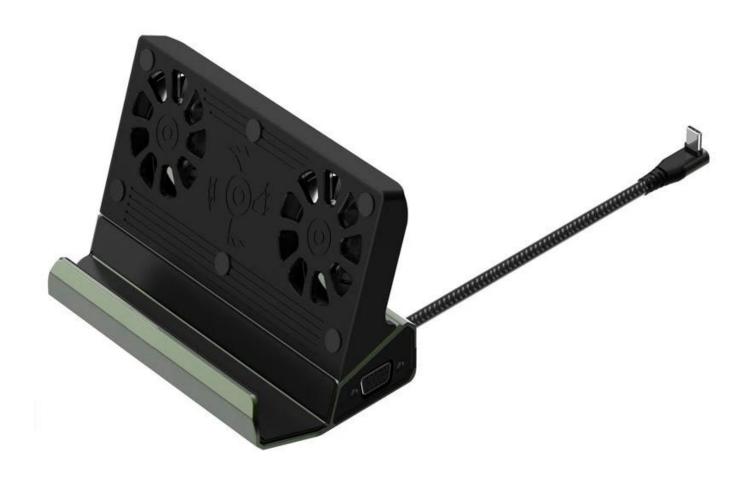

# **Designed for Steam Deck & Gaming Handhelds**

This Steam Deck-compatible 11-in-1 <u>USB-C Docking Station</u> is built for performance. Made from durable CNC aluminum alloy, this dock is precision engineered for handheld gaming consoles requiring multifunctional connectivity, cooling, and power support.

## **All-in-One Connectivity**

It features HDMI 2.0, DisplayPort 1.2, and VGA for flexible video expansion. Stream or mirror gameplay up to 4K@60Hz to external monitors or TVs. The dock also provides Gigabit Ethernet, USB  $3.0 \times 3$ , USB  $2.0 \times 3$ , and PD 3.0 (100W) for charging during gameplay.

### **Dual Fan Cooling System**

Unlike traditional docks, this model includes two built-in cooling fans to reduce device heat, extending the hardware's lifespan and enhancing performance during long sessions.