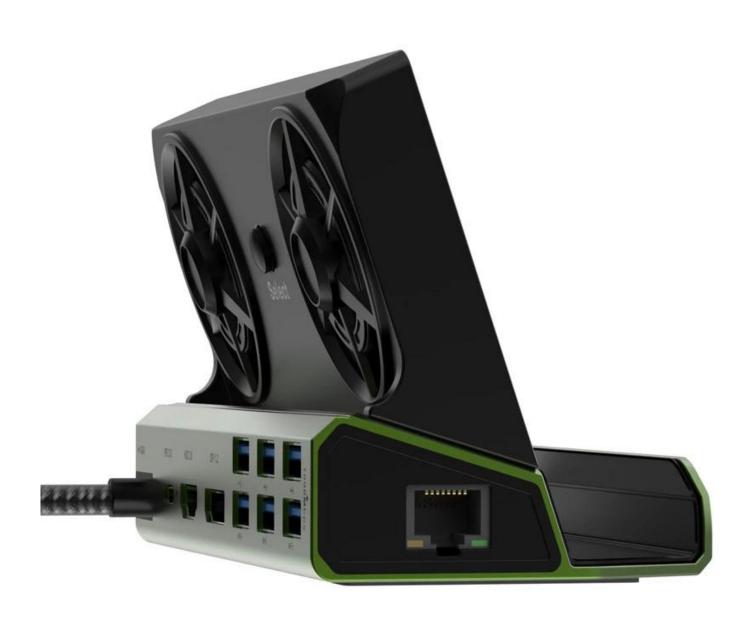

## **All-in-One Connectivity**

It features HDMI 2.0, DisplayPort 1.2, and VGA for flexible video expansion. Stream or mirror gameplay up to 4K@60Hz to external monitors or TVs. The dock also provides Gigabit Ethernet, USB  $3.0 \times 3$ , USB  $2.0 \times 3$ , and PD 3.0 (100W) for charging during gameplay.

### **Dual Fan Cooling System**

Unlike traditional docks, this model includes two built-in cooling fans to reduce device heat, extending the hardware's lifespan and enhancing performance during long sessions.