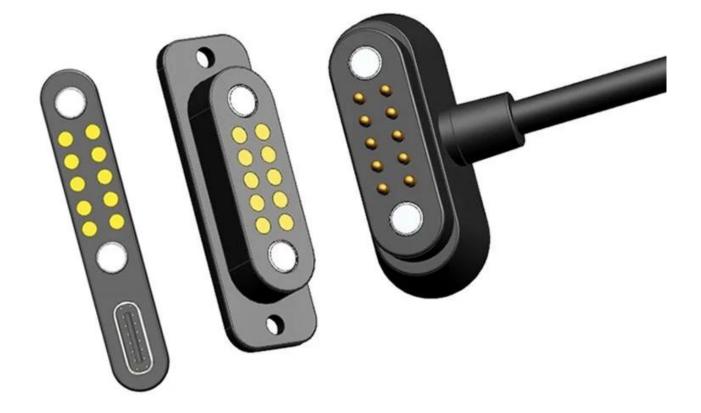

The included **POGO PIN female connector** ensures seamless connection to other devices or as a primary interface in charging stations. This high-performance charging cable is widely used in the retail industry and mobile payment terminals, making it the ideal choice for businesses requiring efficient charging and data transfer solutions.