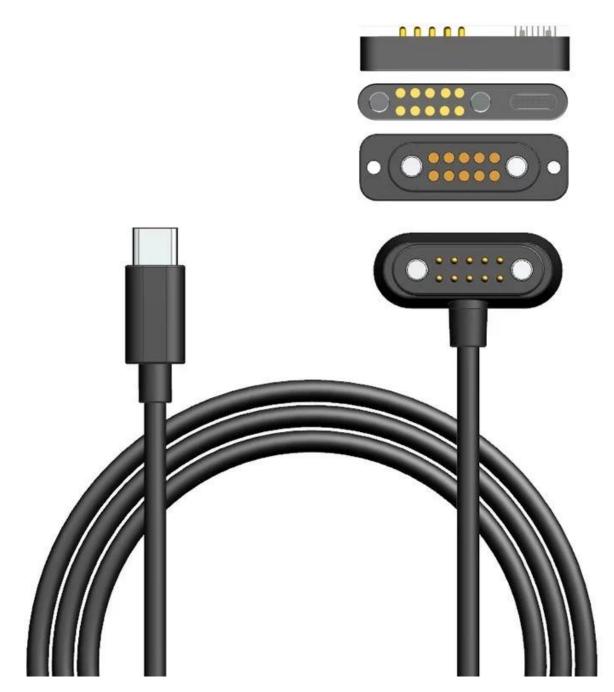

Our **USB Type-C to POGO PIN Cable** offers excellent charging speeds and data transfer capabilities, featuring **gold-plated POGO PINs** for a stable connection and long-lasting durability. The **N52 strong magnet** design ensures a secure and reliable connection with enhanced magnetic force, allowing for effortless attachment. The cable supports **PD fast charging**, delivering fast and stable charging to compatible devices, especially for **POS systems**, **iPads**, and other tablets. It is also perfect for use in **POGO PIN charging stations**.

The included **POGO PIN female connector** ensures seamless connection to other devices or as a primary interface in charging stations. This high-performance charging cable is widely used in the retail industry and mobile payment terminals, making it the ideal choice for businesses requiring efficient charging and data transfer solutions.